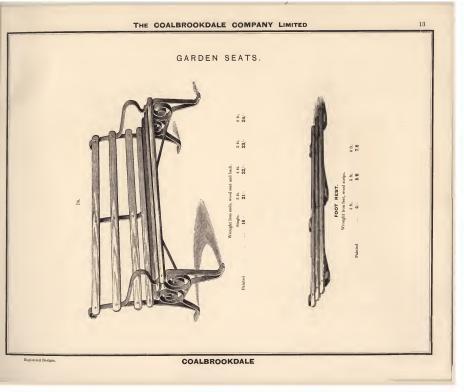

# INDEX.

| Garden Seats                | PAGE.<br>1 to 15 |
|-----------------------------|------------------|
| "Chairs                     | 18               |
| "Rolls                      | 36               |
| ., Fountains                | 20 to 23         |
| "Edging                     | 35               |
| "Seat Ends"                 | 16 and 17        |
| Flower Stands               | 24 to 26         |
| Jardinieres or Flower Boxes | 17               |
| Hand Glass Frames           | 35               |
| Park Seats                  | 11 and 12        |
| Tables                      | 32 to 34         |
| Vases and Pedestals         | 27 to 31         |
| Wheelbarrow                 | 36               |
|                             |                  |