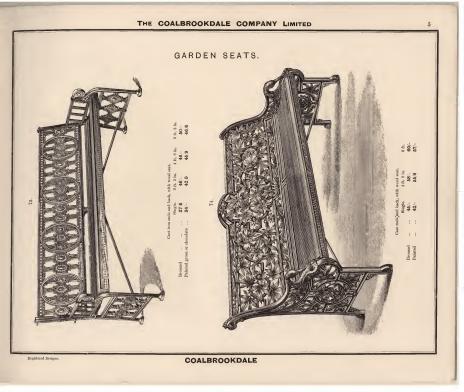

# INDEX.

| Garden Seats                | PAGE.<br>1 to 15 |
|-----------------------------|------------------|
| "Chairs                     | 18               |
| "Rolls                      | 36               |
| ., Fountains                | 20 to 23         |
| "Edging                     | 35               |
| "Seat Ends"                 | 16 and 17        |
| Flower Stands               | 24 to 26         |
| Jardinieres or Flower Boxes | 17               |
| Hand Glass Frames           | 35               |
| Park Seats                  | 11 and 12        |
| Tables                      | 32 to 34         |
| Vases and Pedestals         | 27 to 31         |
| Wheelbarrow                 | 36               |
|                             |                  |