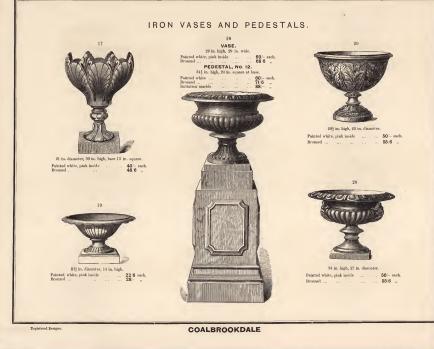

# INDEX.

| Garden Seats                | PAGE.<br>1 to 15 |
|-----------------------------|------------------|
| "Chairs                     | 18               |
| "Rolls                      | 36               |
| ., Fountains                | 20 to 23         |
| "Edging                     | 35               |
| "Seat Ends"                 | 16 and 17        |
| Flower Stands               | 24 to 26         |
| Jardinieres or Flower Boxes | 17               |
| Hand Glass Frames           | 35               |
| Park Seats                  | 11 and 12        |
| Tables                      | 32 to 34         |
| Vases and Pedestals         | 27 to 31         |
| Wheelbarrow                 | 36               |
|                             |                  |

#### THE COALBROOKDALE COMPANY LIMITED

From the collections of Sydney Living Museums / Historic Houses Trust of NSW

28