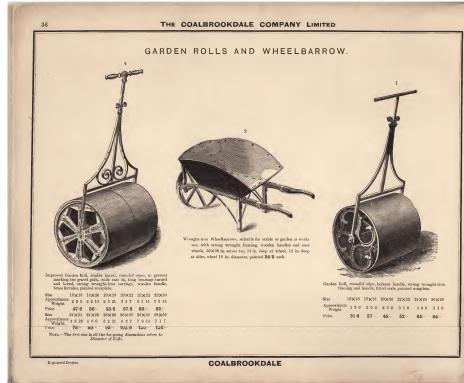

# INDEX.

| Garden Seats                | PAGE.<br>1 to 15 |
|-----------------------------|------------------|
| "Chairs                     | 18               |
| "Rolls                      | 36               |
| ., Fountains                | 20 to 23         |
| "Edging                     | 35               |
| "Seat Ends"                 | 16 and 17        |
| Flower Stands               | 24 to 26         |
| Jardinieres or Flower Boxes | 17               |
| Hand Glass Frames           | 35               |
| Park Seats                  | 11 and 12        |
| Tables                      | 32 to 34         |
| Vases and Pedestals         | 27 to 31         |
| Wheelbarrow                 | 36               |
|                             |                  |