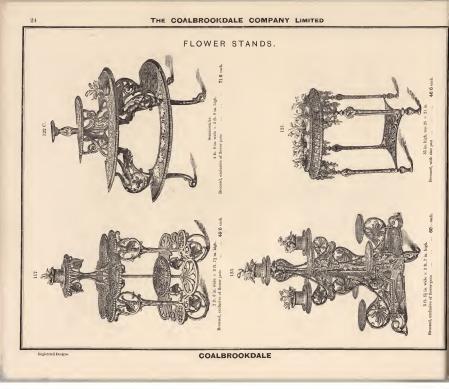

# INDEX.

| Garden Seats                | PAGE.<br>1 to 15 |
|-----------------------------|------------------|
| "Chairs                     | 18               |
| "Rolls                      | 36               |
| ., Fountains                | 20 to 23         |
| "Edging                     | 35               |
| "Seat Ends"                 | 16 and 17        |
| Flower Stands               | 24 to 26         |
| Jardinieres or Flower Boxes | 17               |
| Hand Glass Frames           | 35               |
| Park Seats                  | 11 and 12        |
| Tables                      | 32 to 34         |
| Vases and Pedestals         | 27 to 31         |
| Wheelbarrow                 | 36               |
|                             |                  |