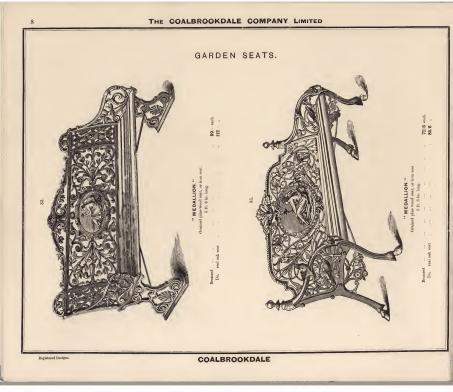

# INDEX.

| Garden Seats                | PAGE.<br>1 to 15 |
|-----------------------------|------------------|
| "Chairs                     | 18               |
| "Rolls                      | 36               |
| ., Fountains                | 20 to 23         |
| "Edging                     | 35               |
| "Seat Ends"                 | 16 and 17        |
| Flower Stands               | 24 to 26         |
| Jardinieres or Flower Boxes | 17               |
| Hand Glass Frames           | 35               |
| Park Seats                  | 11 and 12        |
| Tables                      | 32 to 34         |
| Vases and Pedestals         | 27 to 31         |
| Wheelbarrow                 | 36               |
|                             |                  |