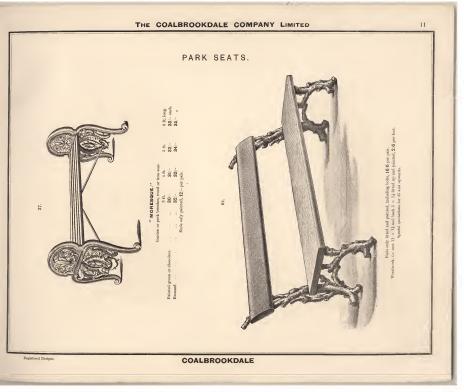

# INDEX.

| Garden Seats                | PAGE.<br>1 to 15 |
|-----------------------------|------------------|
| "Chairs                     | 18               |
| "Rolls                      | 36               |
| ., Fountains                | 20 to 23         |
| "Edging                     | 35               |
| "Seat Ends"                 | 16 and 17        |
| Flower Stands               | 24 to 26         |
| Jardinieres or Flower Boxes | 17               |
| Hand Glass Frames           | 35               |
| Park Seats                  | 11 and 12        |
| Tables                      | 32 to 34         |
| Vases and Pedestals         | 27 to 31         |
| Wheelbarrow                 | 36               |
|                             |                  |