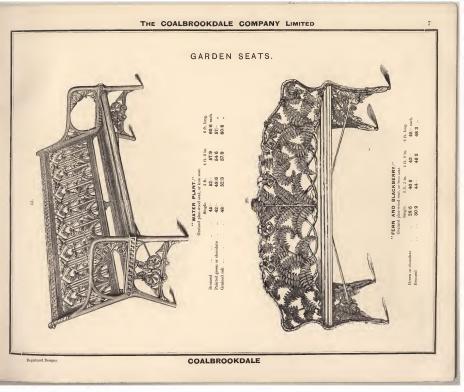

# INDEX.

| Garden Seats                | PAGE.<br>1 to 15 |
|-----------------------------|------------------|
| "Chairs                     | 18               |
| "Rolls                      | 36               |
| ., Fountains                | 20 to 23         |
| "Edging                     | 35               |
| "Seat Ends"                 | 16 and 17        |
| Flower Stands               | 24 to 26         |
| Jardinieres or Flower Boxes | 17               |
| Hand Glass Frames           | 35               |
| Park Seats                  | 11 and 12        |
| Tables                      | 32 to 34         |
| Vases and Pedestals         | 27 to 31         |
| Wheelbarrow                 | 36               |
|                             |                  |