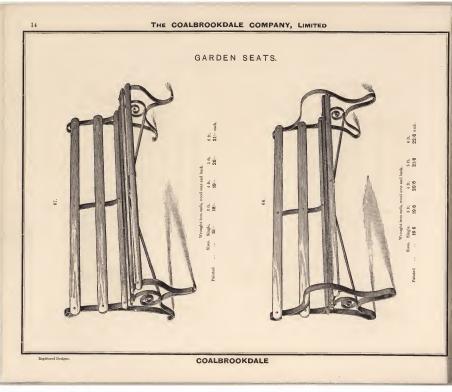

# INDEX.

| Garden Seats                | PAGE.<br>1 to 15 |
|-----------------------------|------------------|
| "Chairs                     | 18               |
| "Rolls                      | 36               |
| ., Fountains                | 20 to 23         |
| "Edging                     | 35               |
| "Seat Ends"                 | 16 and 17        |
| Flower Stands               | 24 to 26         |
| Jardinieres or Flower Boxes | 17               |
| Hand Glass Frames           | 35               |
| Park Seats                  | 11 and 12        |
| Tables                      | 32 to 34         |
| Vases and Pedestals         | 27 to 31         |
| Wheelbarrow                 | 36               |
|                             |                  |