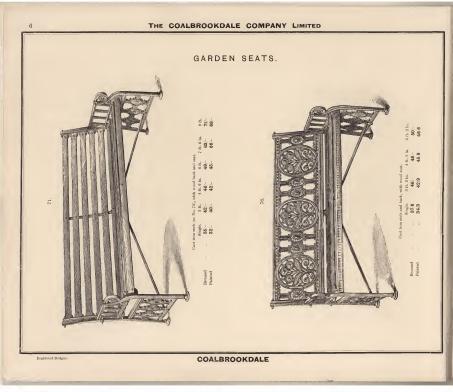

# INDEX.

| Garden Seats                | PAGE.<br>1 to 15 |
|-----------------------------|------------------|
| "Chairs                     | 18               |
| "Rolls                      | 36               |
| ., Fountains                | 20 to 23         |
| "Edging                     | 35               |
| "Seat Ends"                 | 16 and 17        |
| Flower Stands               | 24 to 26         |
| Jardinieres or Flower Boxes | 17               |
| Hand Glass Frames           | 35               |
| Park Seats                  | 11 and 12        |
| Tables                      | 32 to 34         |
| Vases and Pedestals         | 27 to 31         |
| Wheelbarrow                 | 36               |
|                             |                  |