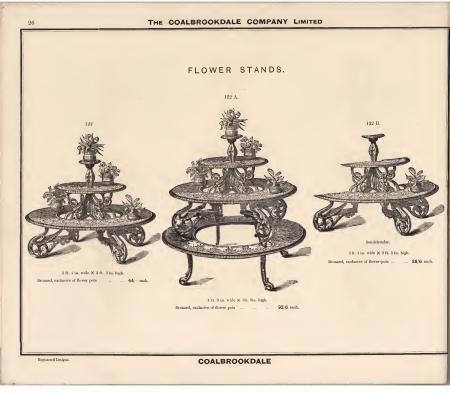

# INDEX.

| Garden Seats                | PAGE.<br>1 to 15 |
|-----------------------------|------------------|
| "Chairs                     | 18               |
| "Rolls                      | 36               |
| ., Fountains                | 20 to 23         |
| "Edging                     | 35               |
| "Seat Ends"                 | 16 and 17        |
| Flower Stands               | 24 to 26         |
| Jardinieres or Flower Boxes | 17               |
| Hand Glass Frames           | 35               |
| Park Seats                  | 11 and 12        |
| Tables                      | 32 to 34         |
| Vases and Pedestals         | 27 to 31         |
| Wheelbarrow                 | 36               |
|                             |                  |