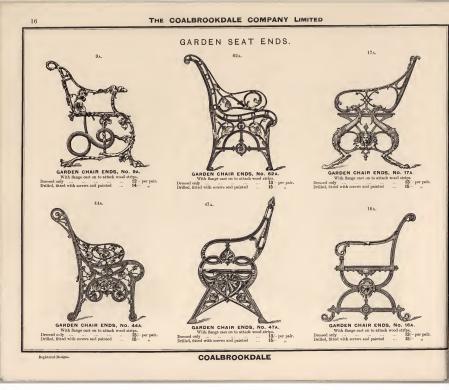

GARDEN SEAT ENDS.

ADDRESS:

WORKS: · · · COALBROOKDALE, R.S.O., SHROPSHIRE.

Telegraphic Address : "DARBY, COALBROOKDALE."

SHOW ROOMS:

LONDON I VICTORIA EMBANKMENT, NEW BRIDGE ST., BLACKFRIARS, E.C. Telegraphic Address: "SEVERNDALE, LONDON." BRISTOL: 25 and 26, QUAY. Telegraphic Address: "DARBY, BRISTOL."

# INDEX.

| Garden Seats                | PAGE.<br>1 to 15 |
|-----------------------------|------------------|
| "Chairs                     | 18               |
| "Rolls                      | 36               |
| ., Fountains                | 20 to 23         |
| "Edging                     | 35               |
| "Seat Ends"                 | 16 and 17        |
| Flower Stands               | 24 to 26         |
| Jardinieres or Flower Boxes | 17               |
| Hand Glass Frames           | 35               |
| Park Seats                  | 11 and 12        |
| Tables                      | 32 to 34         |
| Vases and Pedestals         | 27 to 31         |
| Wheelbarrow                 | 36               |
|                             |                  |