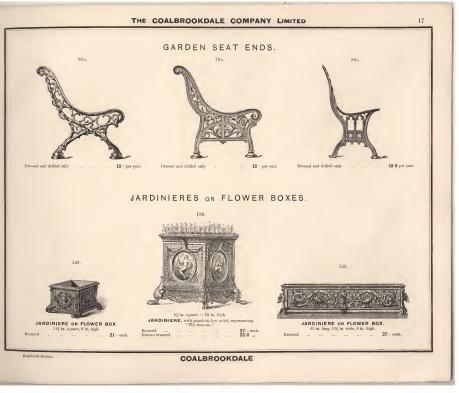

GARDEN SEAT ENDS.

ADDRESS:

WORKS: · · · COALBROOKDALE, R.S.O., SHROPSHIRE.

Telegraphic Address : "DARBY, COALBROOKDALE."

SHOW ROOMS:

LONDON I VICTORIA EMBANKMENT, NEW BRIDGE ST., BLACKFRIARS, E.C. Telegraphic Address: "SEVERNDALE, LONDON." BRISTOL: 25 and 26, QUAY. Telegraphic Address: "DARBY, BRISTOL."

# INDEX.

| Garden Seats                | PAGE.<br>1 to 15 |
|-----------------------------|------------------|
| "Chairs                     | 18               |
| "Rolls                      | 36               |
| ., Fountains                | 20 to 23         |
| "Edging                     | 35               |
| "Seat Ends"                 | 16 and 17        |
| Flower Stands               | 24 to 26         |
| Jardinieres or Flower Boxes | 17               |
| Hand Glass Frames           | 35               |
| Park Seats                  | 11 and 12        |
| Tables                      | 32 to 34         |
| Vases and Pedestals         | 27 to 31         |
| Wheelbarrow                 | 36               |
|                             |                  |