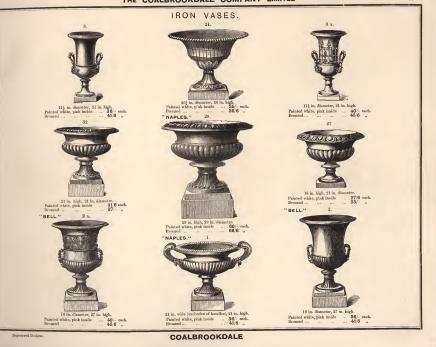

# INDEX.

| Garden Seats                | PAGE.<br>1 to 15 |
|-----------------------------|------------------|
| "Chairs                     | 18               |
| "Rolls                      | 36               |
| ., Fountains                | 20 to 23         |
| "Edging                     | 35               |
| "Seat Ends"                 | 16 and 17        |
| Flower Stands               | 24 to 26         |
| Jardinieres or Flower Boxes | 17               |
| Hand Glass Frames           | 35               |
| Park Seats                  | 11 and 12        |
| Tables                      | 32 to 34         |
| Vases and Pedestals         | 27 to 31         |
| Wheelbarrow                 | 36               |
|                             |                  |

## THE COALBROOKDALE COMPANY LIMITED

From the collections of Sydney Living Museums / Historic Houses Trust of NSW

27