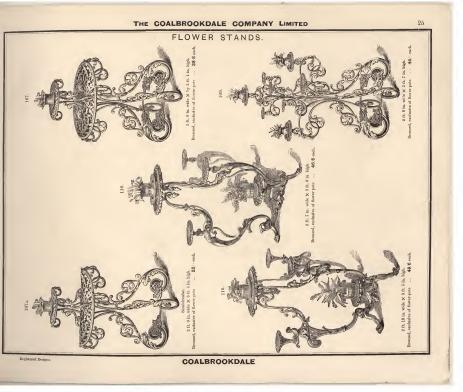

# INDEX.

| Garden Seats                | PAGE.<br>1 to 15 |
|-----------------------------|------------------|
| "Chairs                     | 18               |
| "Rolls                      | 36               |
| ., Fountains                | 20 to 23         |
| "Edging                     | 35               |
| "Seat Ends"                 | 16 and 17        |
| Flower Stands               | 24 to 26         |
| Jardinieres or Flower Boxes | 17               |
| Hand Glass Frames           | 35               |
| Park Seats                  | 11 and 12        |
| Tables                      | 32 to 34         |
| Vases and Pedestals         | 27 to 31         |
| Wheelbarrow                 | 36               |
|                             |                  |