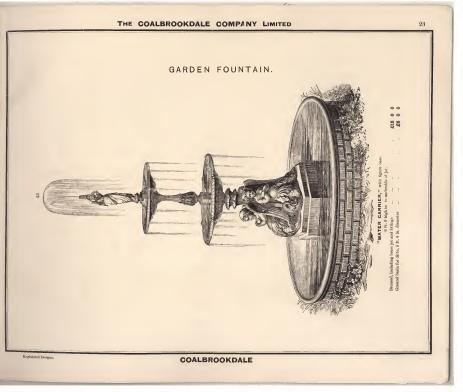

# INDEX.

| Garden Seats                | PAGE.<br>1 to 15 |
|-----------------------------|------------------|
| "Chairs                     | 18               |
| "Rolls                      | 36               |
| ., Fountains                | 20 to 23         |
| "Edging                     | 35               |
| "Seat Ends"                 | 16 and 17        |
| Flower Stands               | 24 to 26         |
| Jardinieres or Flower Boxes | 17               |
| Hand Glass Frames           | 35               |
| Park Seats                  | 11 and 12        |
| Tables                      | 32 to 34         |
| Vases and Pedestals         | 27 to 31         |
| Wheelbarrow                 | 36               |
|                             |                  |