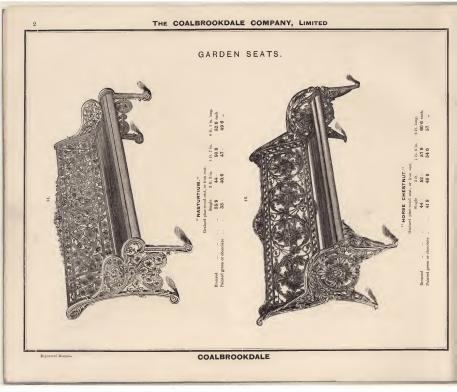

# INDEX.

| Garden Seats                | PAGE.<br>1 to 15 |
|-----------------------------|------------------|
| "Chairs                     | 18               |
| "Rolls                      | 36               |
| ., Fountains                | 20 to 23         |
| "Edging                     | 35               |
| "Seat Ends"                 | 16 and 17        |
| Flower Stands               | 24 to 26         |
| Jardinieres or Flower Boxes | 17               |
| Hand Glass Frames           | 35               |
| Park Seats                  | 11 and 12        |
| Tables                      | 32 to 34         |
| Vases and Pedestals         | 27 to 31         |
| Wheelbarrow                 | 36               |
|                             |                  |