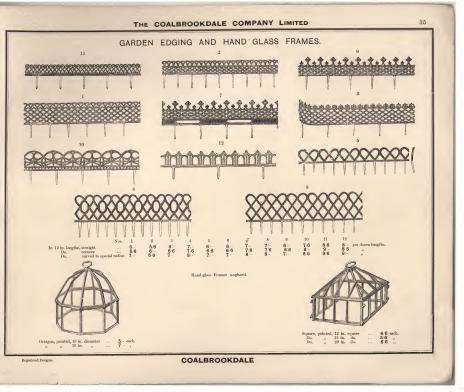

# INDEX.

| Garden Seats                | PAGE.<br>1 to 15 |
|-----------------------------|------------------|
| "Chairs                     | 18               |
| "Rolls                      | 36               |
| ., Fountains                | 20 to 23         |
| "Edging                     | 35               |
| "Seat Ends"                 | 16 and 17        |
| Flower Stands               | 24 to 26         |
| Jardinieres or Flower Boxes | 17               |
| Hand Glass Frames           | 35               |
| Park Seats                  | 11 and 12        |
| Tables                      | 32 to 34         |
| Vases and Pedestals         | 27 to 31         |
| Wheelbarrow                 | 36               |
|                             |                  |