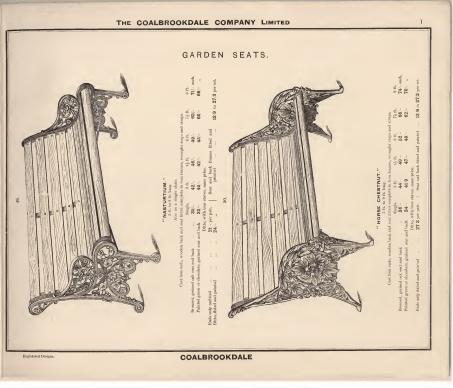

# INDEX.

| Garden Seats                | PAGE.<br>1 to 15 |
|-----------------------------|------------------|
| "Chairs                     | 18               |
| "Rolls                      | 36               |
| ., Fountains                | 20 to 23         |
| "Edging                     | 35               |
| "Seat Ends"                 | 16 and 17        |
| Flower Stands               | 24 to 26         |
| Jardinieres or Flower Boxes | 17               |
| Hand Glass Frames           | 35               |
| Park Seats                  | 11 and 12        |
| Tables                      | 32 to 34         |
| Vases and Pedestals         | 27 to 31         |
| Wheelbarrow                 | 36               |
|                             |                  |