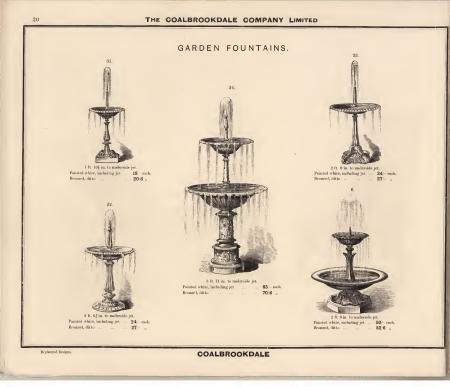

# THE COALBROOKDALE COMPANY LIMITED

20

# INDEX.

| Garden Seats                | PAGE.<br>1 to 15 |
|-----------------------------|------------------|
| "Chairs                     | 18               |
| "Rolls                      | 36               |
| ., Fountains                | 20 to 23         |
| "Edging                     | 35               |
| "Seat Ends"                 | 16 and 17        |
| Flower Stands               | 24 to 26         |
| Jardinieres or Flower Boxes | 17               |
| Hand Glass Frames           | 35               |
| Park Seats                  | 11 and 12        |
| Tables                      | 32 to 34         |
| Vases and Pedestals         | 27 to 31         |
| Wheelbarrow                 | 36               |
|                             |                  |