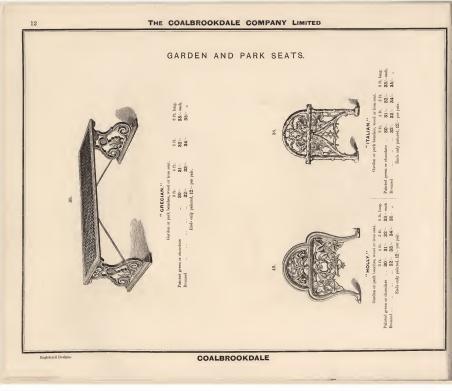

# INDEX.

| Garden Seats                | PAGE.<br>1 to 15 |
|-----------------------------|------------------|
| "Chairs                     | 18               |
| "Rolls                      | 36               |
| ., Fountains                | 20 to 23         |
| "Edging                     | 35               |
| "Seat Ends"                 | 16 and 17        |
| Flower Stands               | 24 to 26         |
| Jardinieres or Flower Boxes | 17               |
| Hand Glass Frames           | 35               |
| Park Seats                  | 11 and 12        |
| Tables                      | 32 to 34         |
| Vases and Pedestals         | 27 to 31         |
| Wheelbarrow                 | 36               |
|                             |                  |