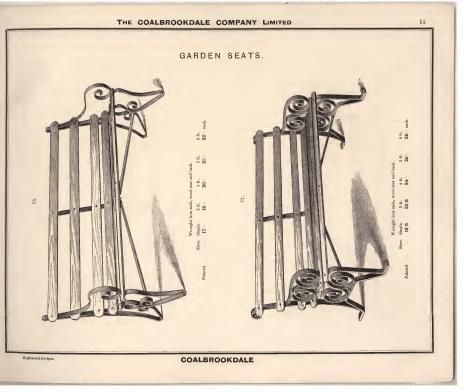

# INDEX.

| Garden Seats                | PAGE.<br>1 to 15 |
|-----------------------------|------------------|
| "Chairs                     | 18               |
| "Rolls                      | 36               |
| ., Fountains                | 20 to 23         |
| "Edging                     | 35               |
| "Seat Ends"                 | 16 and 17        |
| Flower Stands               | 24 to 26         |
| Jardinieres or Flower Boxes | 17               |
| Hand Glass Frames           | 35               |
| Park Seats                  | 11 and 12        |
| Tables                      | 32 to 34         |
| Vases and Pedestals         | 27 to 31         |
| Wheelbarrow                 | 36               |
|                             |                  |