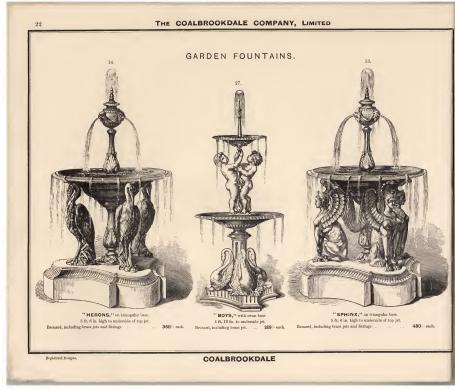

# INDEX.

| Garden Seats                | PAGE.<br>1 to 15 |
|-----------------------------|------------------|
| "Chairs                     | 18               |
| "Rolls                      | 36               |
| ., Fountains                | 20 to 23         |
| "Edging                     | 35               |
| "Seat Ends"                 | 16 and 17        |
| Flower Stands               | 24 to 26         |
| Jardinieres or Flower Boxes | 17               |
| Hand Glass Frames           | 35               |
| Park Seats                  | 11 and 12        |
| Tables                      | 32 to 34         |
| Vases and Pedestals         | 27 to 31         |
| Wheelbarrow                 | 36               |
|                             |                  |