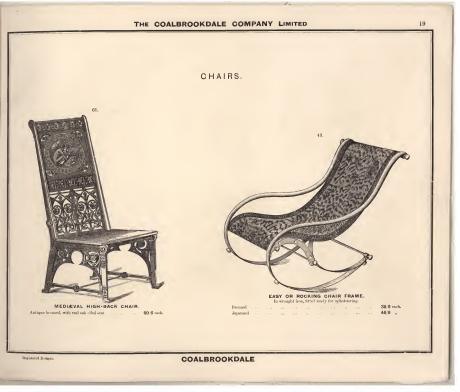

# INDEX.

| Garden Seats                | PAGE.<br>1 to 15 |
|-----------------------------|------------------|
| "Chairs                     | 18               |
| "Rolls                      | 36               |
| ., Fountains                | 20 to 23         |
| "Edging                     | 35               |
| "Seat Ends"                 | 16 and 17        |
| Flower Stands               | 24 to 26         |
| Jardinieres or Flower Boxes | 17               |
| Hand Glass Frames           | 35               |
| Park Seats                  | 11 and 12        |
| Tables                      | 32 to 34         |
| Vases and Pedestals         | 27 to 31         |
| Wheelbarrow                 | 36               |
|                             |                  |

#### THE COALBROOKDALE COMPANY LIMITED

18