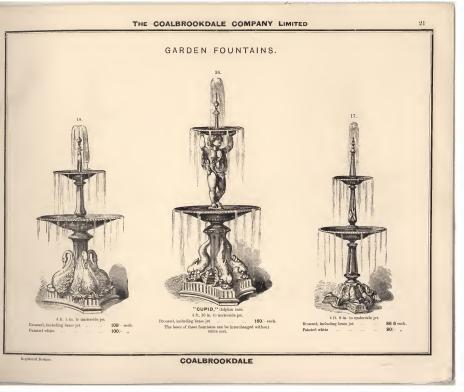

# INDEX.

| Garden Seats                | PAGE.<br>1 to 15 |
|-----------------------------|------------------|
| "Chairs                     | 18               |
| "Rolls                      | 36               |
| ., Fountains                | 20 to 23         |
| "Edging                     | 35               |
| "Seat Ends"                 | 16 and 17        |
| Flower Stands               | 24 to 26         |
| Jardinieres or Flower Boxes | 17               |
| Hand Glass Frames           | 35               |
| Park Seats                  | 11 and 12        |
| Tables                      | 32 to 34         |
| Vases and Pedestals         | 27 to 31         |
| Wheelbarrow                 | 36               |
|                             |                  |