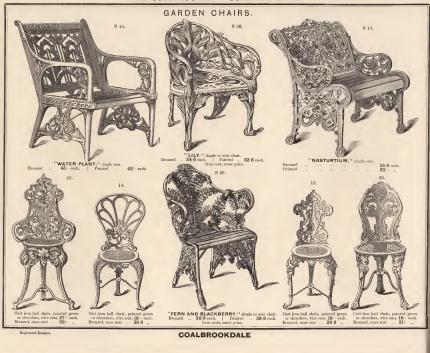

# INDEX.

| Garden Seats                | PAGE.<br>1 to 15 |
|-----------------------------|------------------|
| "Chairs                     | 18               |
| "Rolls                      | 36               |
| ., Fountains                | 20 to 23         |
| "Edging                     | 35               |
| "Seat Ends"                 | 16 and 17        |
| Flower Stands               | 24 to 26         |
| Jardinieres or Flower Boxes | 17               |
| Hand Glass Frames           | 35               |
| Park Seats                  | 11 and 12        |
| Tables                      | 32 to 34         |
| Vases and Pedestals         | 27 to 31         |
| Wheelbarrow                 | 36               |
|                             |                  |

#### THE COALBROOKDALE COMPANY LIMITED

18